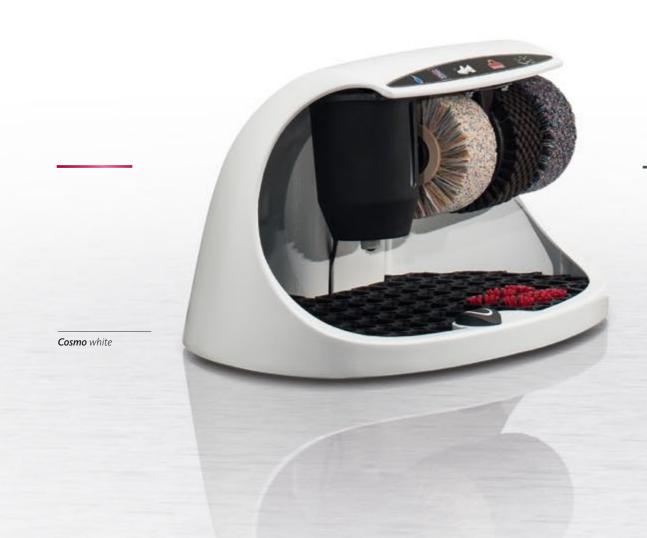

### Cosmo

### The perfect butler

This shoe shine machine is at your service and at home wherever cleanliness lives. Its organic form is never offensive, and in a colour perfectly tailored to the furnishings, it fits in with any surroundings. But it can also be proudly displayed as an unconventional piece of inventory. Install a little luxury of your own.

- compact dimensions with high stability
- can be coated in any RAL colour

silver (RAL 9006)

white (RAL 9016)

blue (RAL 5013)