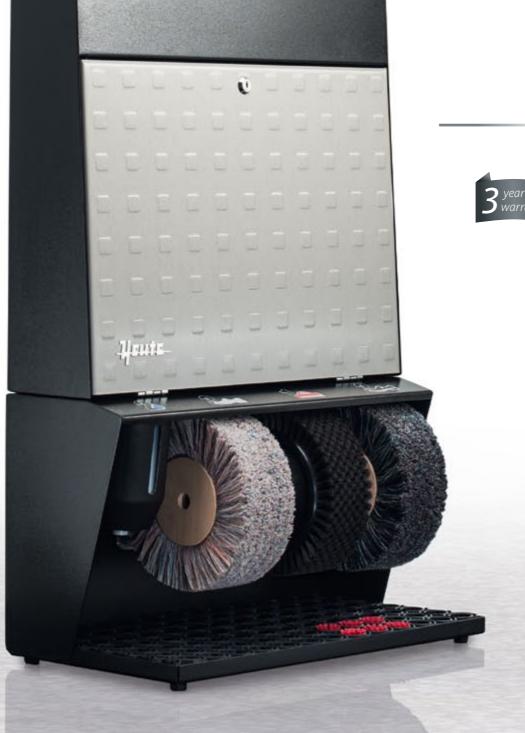

### A dazzling professional

When it comes to performance, this weighty ground-mounted machine plays in the top league. Just like the steel housing, the three rotating brushes with an impressive diameter are extremely robust in design and wellsuited for continuous use in shopping centres or highly frequented hotels. Unsurpassed top form is also reflected in the options of finishing for the housing: in high-gloss chrome makes, this powerhouse becomes invisible as it mirrors its surroundings, while in 24-carat gold it reflects pure luxury. Rely on a true star.

Brilliant performance in two series:

- with bar and plastic knob incl. starter
- with foot sensor and bow handle in brushed stainless steel for added style

V2A, brushed

Polifix 2 plus chrome

(24-carat genuine gold plating)