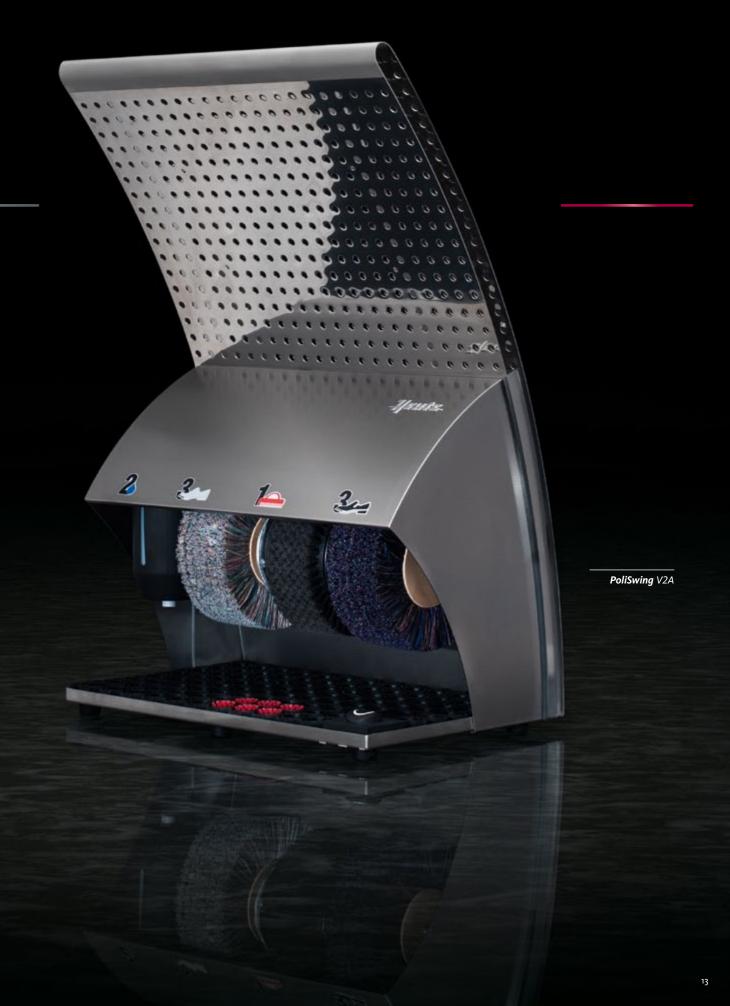

# PoliSwing

### A distinctive fellow

Be it an office building, production hall, fitness studio or modern residential loft – the steely, industrial look is a commitment to high-quality craftsmanship. The elaborately produced shoe shine machine made of shiny perforated sheeting and satinised steel is characterised by utmost stability, while the grip area, pleasant to the touch, offers a wide space to hold on, thus preventing hand prints on the wall. Rely on quality craftsmanship you can lean on.

- striking, industrial design
- broad and comfortable satin handle area