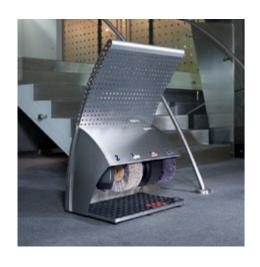

# PoliSwing

### A distinctive fellow

Be it an office building, production hall, fitness studio or modern residential loft – the steely, industrial look is a commitment to high-quality craftsmanship. The elaborately produced shoe shine machine made of shiny perforated sheeting and satinised steel is characterised by utmost stability, while the grip area, pleasant to the touch, offers a wide space to hold on, thus preventing hand prints on the wall. Rely on quality craftsmanship you can lean on.

- striking, industrial design
- broad and comfortable satin handle area