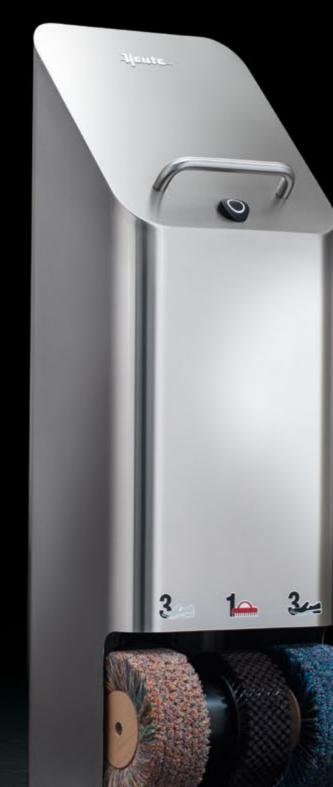

### Polifix 2

### A dazzling professional

When it comes to performance, this weighty ground-mounted machine plays in the top league. Just like the steel housing, the three rotating brushes with an impressive diameter are extremely robust in design and wellsuited for continuous use in shopping centres or highly frequented hotels. Unsurpassed top form is also reflected in the options of finishing for the housing: in high-gloss chrome makes, this powerhouse becomes invisible as it mirrors its surroundings, while in 24-carat gold it reflects pure luxury. Rely on a true star.

Brilliant performance in two series:

- with bar and plastic knob incl. starter
- with foot sensor and bow handle in brushed stainless steel for added style

V2A, brushed

Polifix 2 plus chrome

(24-carat genuine gold plating)