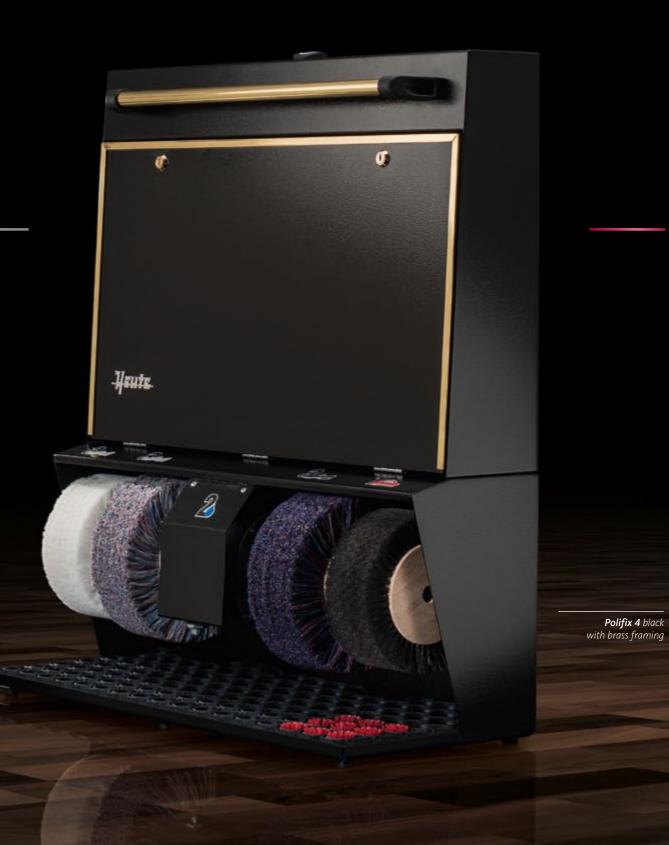

### Polifix 4

### The classic perfectionist

As the most experienced machine, this shoe shine machine can't be fooled, not even by the younger generation. It goes to work with four brushes and achieves brilliant results that are anything but old hat. Demonstrate stature with perfection.

- 4 brushes
- practical polish storage
- exquisite, with solid brass fittings