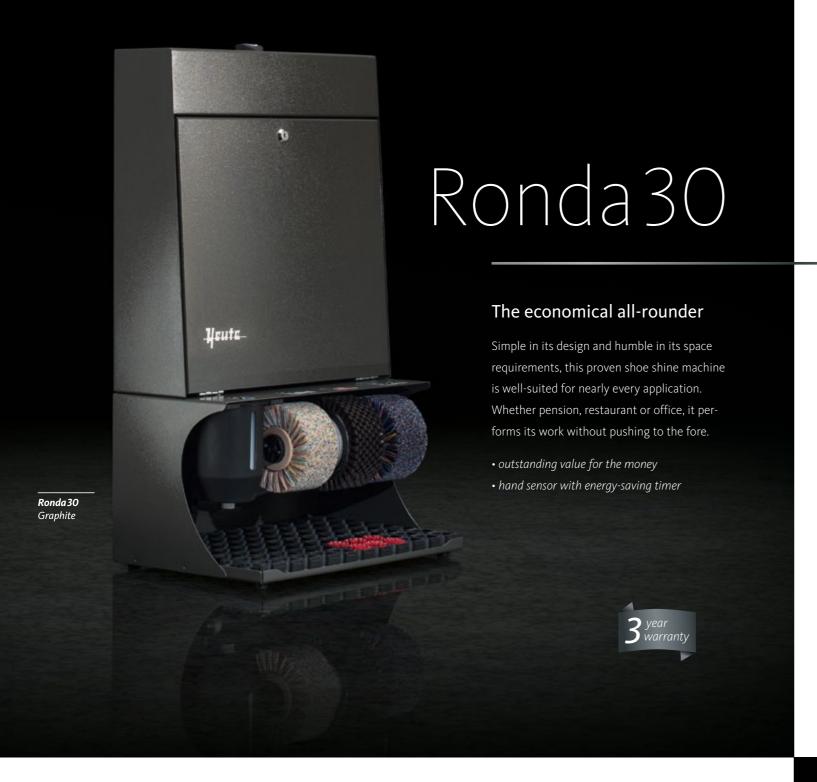

### EasyComfort

### The practical little helper

Sleek and simply good – and available at a compact price. Just like its larger and elegantly styled colleagues, this little shoe shine machine comes from a good home and performs its tasks to full satisfaction.

It's easy to opt for more comfort.

- proven quality at an attractive price
- ideal for every household

(RAL 9016)

door: jacaranda

door: genuine

door: V2A embossed,

door: bright oak door: any RAL colour

Shoe shine machines from our company are distinguished by quality 'Made in Germany'. And in this we come equipped with the best tools of the trade: experience, expertise and a great devotion to the smallest detail.