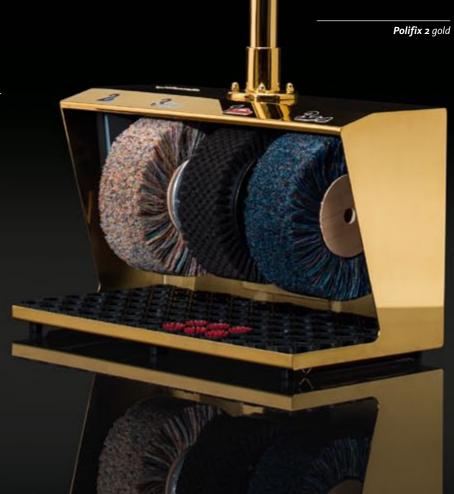

### Polifix 2

### A dazzling professional

When it comes to performance, this weighty ground-mounted machine plays in the top league. Just like the steel housing, the three rotating brushes with an impressive diameter are extremely robust in design and wellsuited for continuous use in shopping centres or highly frequented hotels. Unsurpassed top form is also reflected in the options of finishing for the housing: in high-gloss chrome makes, this powerhouse becomes invisible as it mirrors its surroundings, while in 24-carat gold it reflects pure luxury. Rely on a true star.

Brilliant performance in two series:

- with bar and plastic knob incl. starter
- with foot sensor and bow handle in brushed stainless steel for added style

V2A, brushed

Polifix 2 plus chrome

(24-carat genuine gold plating)