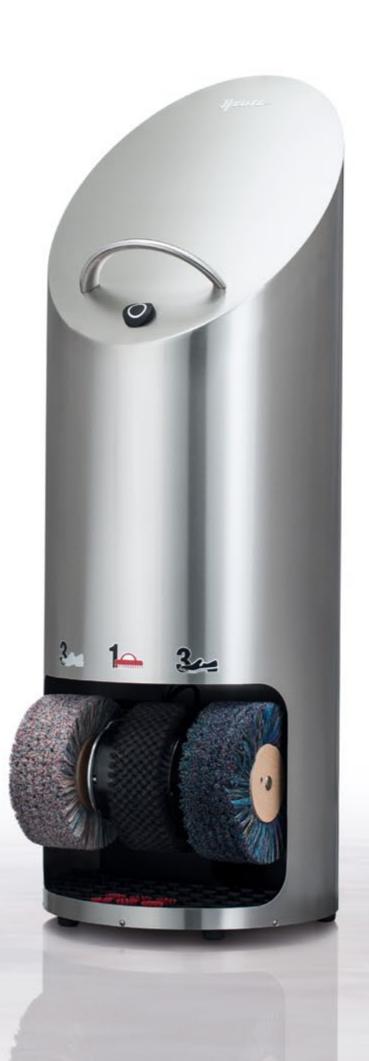

### Polifix 2

### A dazzling professional

When it comes to performance, this weighty ground-mounted machine plays in the top league. Just like the steel housing, the three rotating brushes with an impressive diameter are extremely robust in design and wellsuited for continuous use in shopping centres or highly frequented hotels. Unsurpassed top form is also reflected in the options of finishing for the housing: in high-gloss chrome makes, this powerhouse becomes invisible as it mirrors its surroundings, while in 24-carat gold it reflects pure luxury. Rely on a true star.

Brilliant performance in two series:

- with bar and plastic knob incl. starter
- with foot sensor and bow handle in brushed stainless steel for added style

V2A, brushed

Polifix 2 plus chrome

(24-carat genuine gold plating)