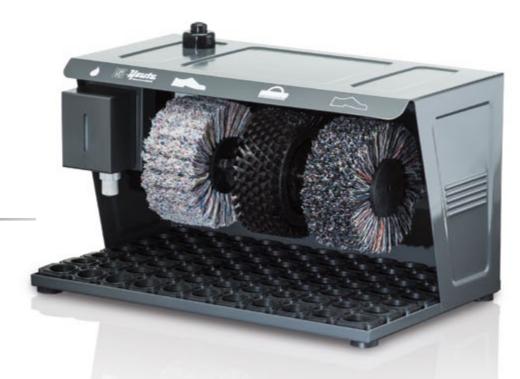

### EasyComfort

### The practical little helper

Sleek and simply good – and available at a compact price. Just like its larger and elegantly styled colleagues, this little shoe shine machine comes from a good home and performs its tasks to full satisfaction.

It's easy to opt for more comfort.

- proven quality at an attractive price
- ideal for every household

(RAL 9016)

door: jacaranda

door: genuine

door: V2A embossed,

door: bright oak door: any RAL colour

Shoe shine machines from our company are distinguished by quality 'Made in Germany'. And in this we come equipped with the best tools of the trade: experience, expertise and a great devotion to the smallest detail.