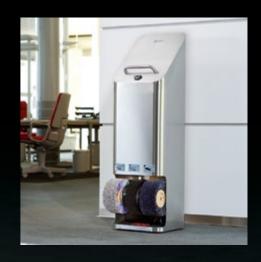

### Polifix 2

### A dazzling professional

When it comes to performance, this weighty ground-mounted machine plays in the top league. Just like the steel housing, the three rotating brushes with an impressive diameter are extremely robust in design and wellsuited for continuous use in shopping centres or highly frequented hotels. Unsurpassed top form is also reflected in the options of finishing for the housing: in high-gloss chrome makes, this powerhouse becomes invisible as it mirrors its surroundings, while in 24-carat gold it reflects pure luxury. Rely on a true star.

Brilliant performance in two series:

- with bar and plastic knob incl. starter
- with foot sensor and bow handle in brushed stainless steel for added style

V2A, brushed

Polifix 2 plus chrome

(24-carat genuine gold plating)