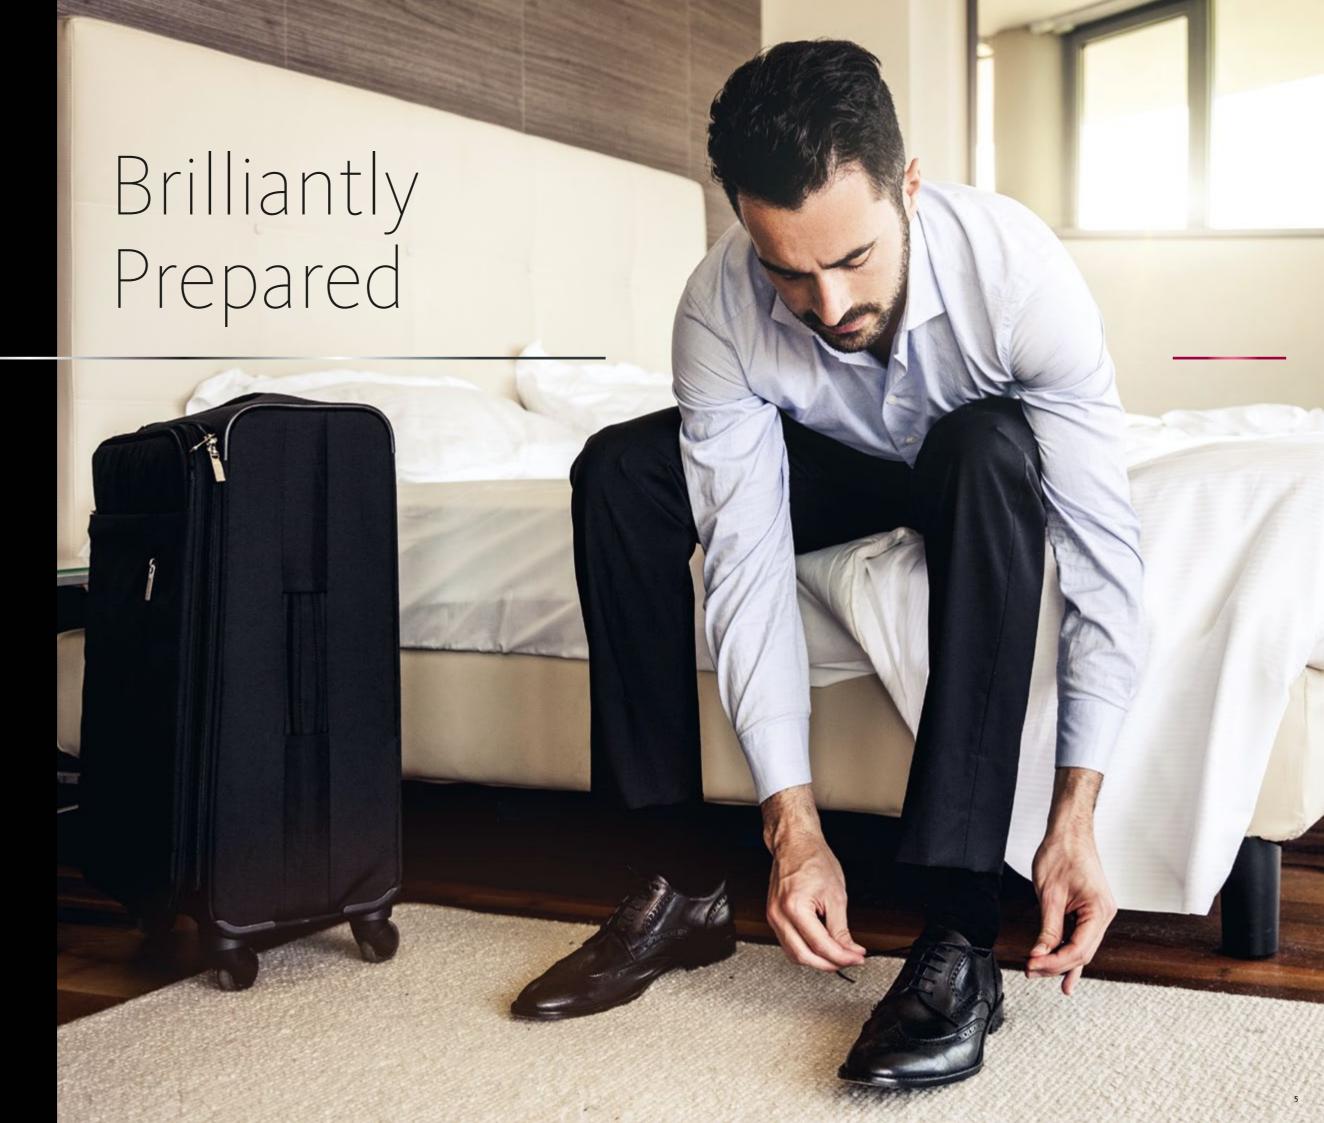

Even back in the 18th century, French poet Honoré de Balzac wrote that a keen observer can always gain a sense of who he or she is dealing by glancing at that person's shoes.

While this may not be quite as easy any more in our age of sneakers, loafers and the used look, one factor still applies:

### "Well-kept shoes simply bring more brilliance to their wearer's personality."

Shoes complete and individualise our appearance – and they convey messages. Clean footwear conveys an appreciation of one's fellows and the situation at hand.

For the brainstorming session with the team. The luncheon with the board of directors. The presentation to the client. And for the trip to the theatre in the evening.

Shoe shine machines by HEUTE see to it that the day begins with a fresh shine. From toe to heel – and from one ear to the other. And they are always and everywhere at your service, whenever a brilliant performance is expected.

# Shine with a smile

Our quiet servants are as varied as the people who use them each day. With a variety of characters and talents, and in outfits that range from classic to modern, they perform their tasks in the best buildings worldwide.