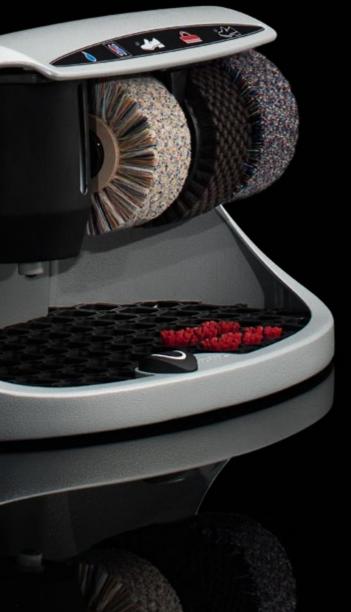

### A dazzling professional

When it comes to performance, this weighty ground-mounted machine plays in the top league. Just like the steel housing, the three rotating brushes with an impressive diameter are extremely robust in design and wellsuited for continuous use in shopping centres or highly frequented hotels. Unsurpassed top form is also reflected in the options of finishing for the housing: in high-gloss chrome makes, this powerhouse becomes invisible as it mirrors its surroundings, while in 24-carat gold it reflects pure luxury. Rely on a true star.

Brilliant performance in two series:

- with bar and plastic knob incl. starter
- with foot sensor and bow handle in brushed stainless steel for added style

V2A, brushed

Polifix 2 plus chrome

(24-carat genuine gold plating)