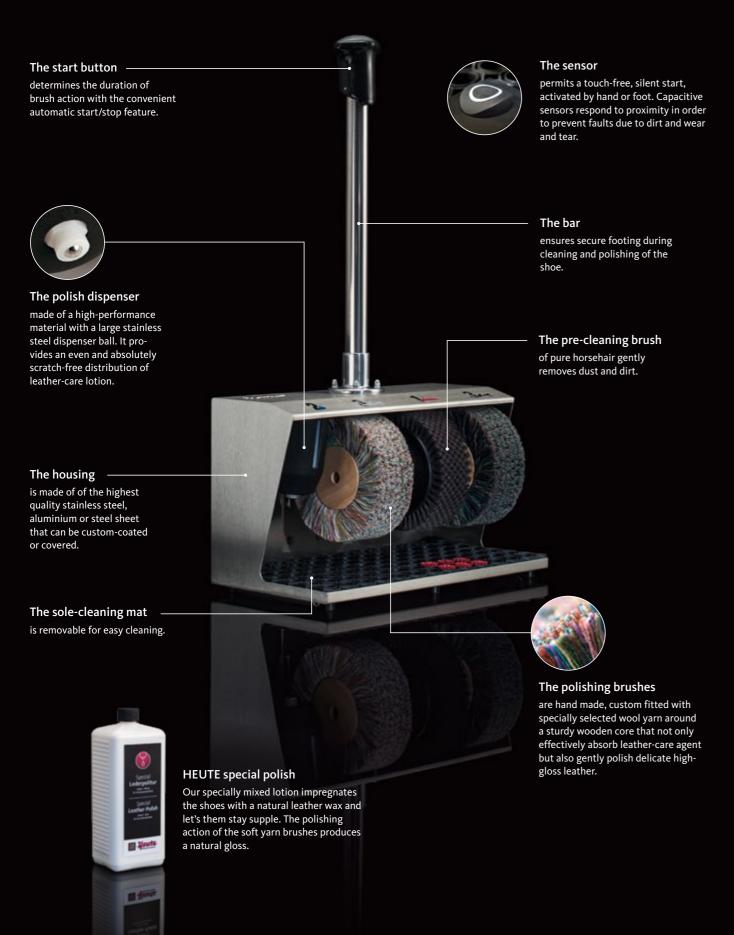

is little shoe shine machine comes from a good home and performs its tasks to full satisfaction.

It's easy to opt for more comfort.

- proven quality at an attractive price
- ideal for every household



(RAL 9016)





door: jacaranda



door: genuine



door: V2A embossed,



door: bright oak door: any RAL colour













Shoe shine machines from our company are distinguished by quality 'Made in Germany'. And in this we come equipped with the best tools of the trade: experience, expertise and a great devotion to the smallest detail.





We at HEUTE work with devotion and pleasure on the product – from development through production to advice and service. So with your decision for a shoe shine machine by HEUTE, you are in the best hands.



MBS 4sute





Features\* Technical data



| Dimensions  | Ellipse | Quadro | Polismi, | 8" POINTS | <b>V</b> | POlifix | Polifix | Dx . | Elegan | Elegan | Elegan, | Cosmo Nature DIUS | sh <sub>lo</sub> | Ronds | 530<br>(5 <sub>45)</sub> | Polite | PO/140 |
|-------------|---------|--------|----------|-----------|----------|---------|---------|------|--------|--------|---------|-------------------|------------------|-------|--------------------------|--------|--------|
| Height (cm) | 127     | 127    | 91       | 94        | 102      | 85      | 86      | 36   | 86     | 36     | 86      | 95                | 32               | 79    | 31                       | 114    | 114    |
| Depth (cm)  | Ø44     | 34     | 57       | 31        | 32       | 31      | 32      | 30   | 30     | 30     | 30      | 42                | 38