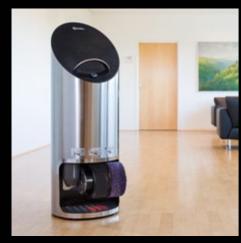

And they come with brilliant references: Hand-made in Germany, backed by more than 100 years of experience and guaranteed dependability. For satisfied customers, from top to toe.

Ellipse with high-quality genuine leather finishing

# Ellipse

### The style-conscious head porter

The round column in brushed stainless steel with bevelled oval cover has the look of a sculpture in expansive corridors, spacious reception areas and lobbies. Whether free-standing, in a corner or directly against the wall, this stylish shoe shine machines always cuts a fine figure. Offer service in its most beautiful shape.

- high-end property character
- cover area optionally available with high-quality leather finishing

V2A, brushed

with genuine leather finishing

Ellipse V2A