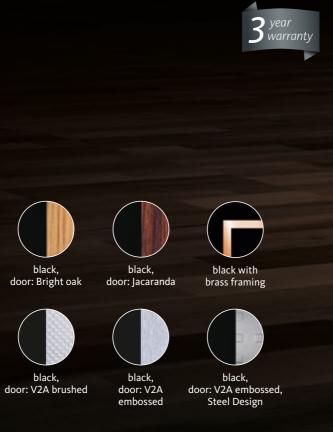

### The ingenious cleaner

This slender shoe cleaner thinks outside the box: shoe polish dispensers can be stored behind a lockable flap that opens the door to individual design: from coloured powder coatings to wood décors to embossed stainless steel. Bring a dependable worker on board.

- shallow depth
- practical polish storage

door: Jacaranda door: any RAL colour

graphite (RAL7022)

black, black, door: V2A brushed door: V2A embossed

black, black, door: V2A embossed, door: bright oak Steel Design

Polifix 3 V2A Steel Design

It's easy to opt for more comfort.

- proven quality at an attractive price
- ideal for every household

(RAL 9016)

door: jacaranda

door: genuine

door: V2A embossed,

door: bright oak door: any RAL colour

Shoe shine machines from our company are distinguished by quality 'Made in Germany'. And in this we come equipped with the best tools of the trade: experience, expertise and a great devotion to the smallest detail.