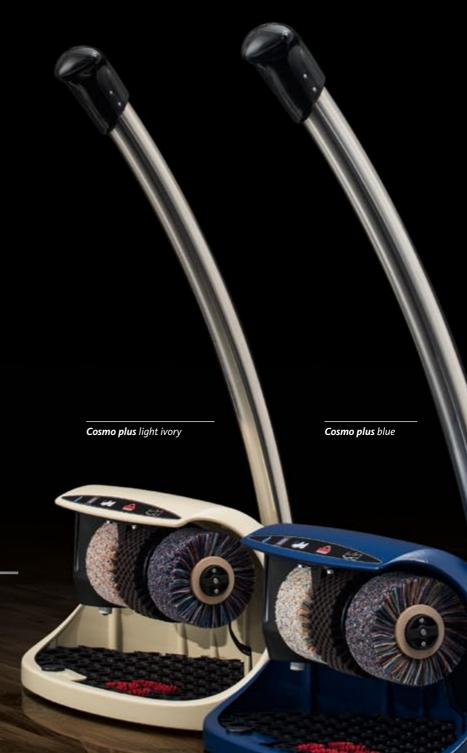

- House

- two series: 36-cm or 86-cm height
- optionally: individually stainedt
- high-quality, genuine leather finish with black wood on the top

Heute

Light walnut

custom-stained

Cosmo

The steadfast supporter

some relief in your day-to-day business.

• with bar for added comfort

• can be coated in any RAL colour

The shoe shine machine with the ergonomic handle is simply indispensable in the office. When hustle and bustle threaten to throw things out of joint, it is there to offer a firm grip. Hold on, inhale, exhale – and everything is back on track. Treat yourself to