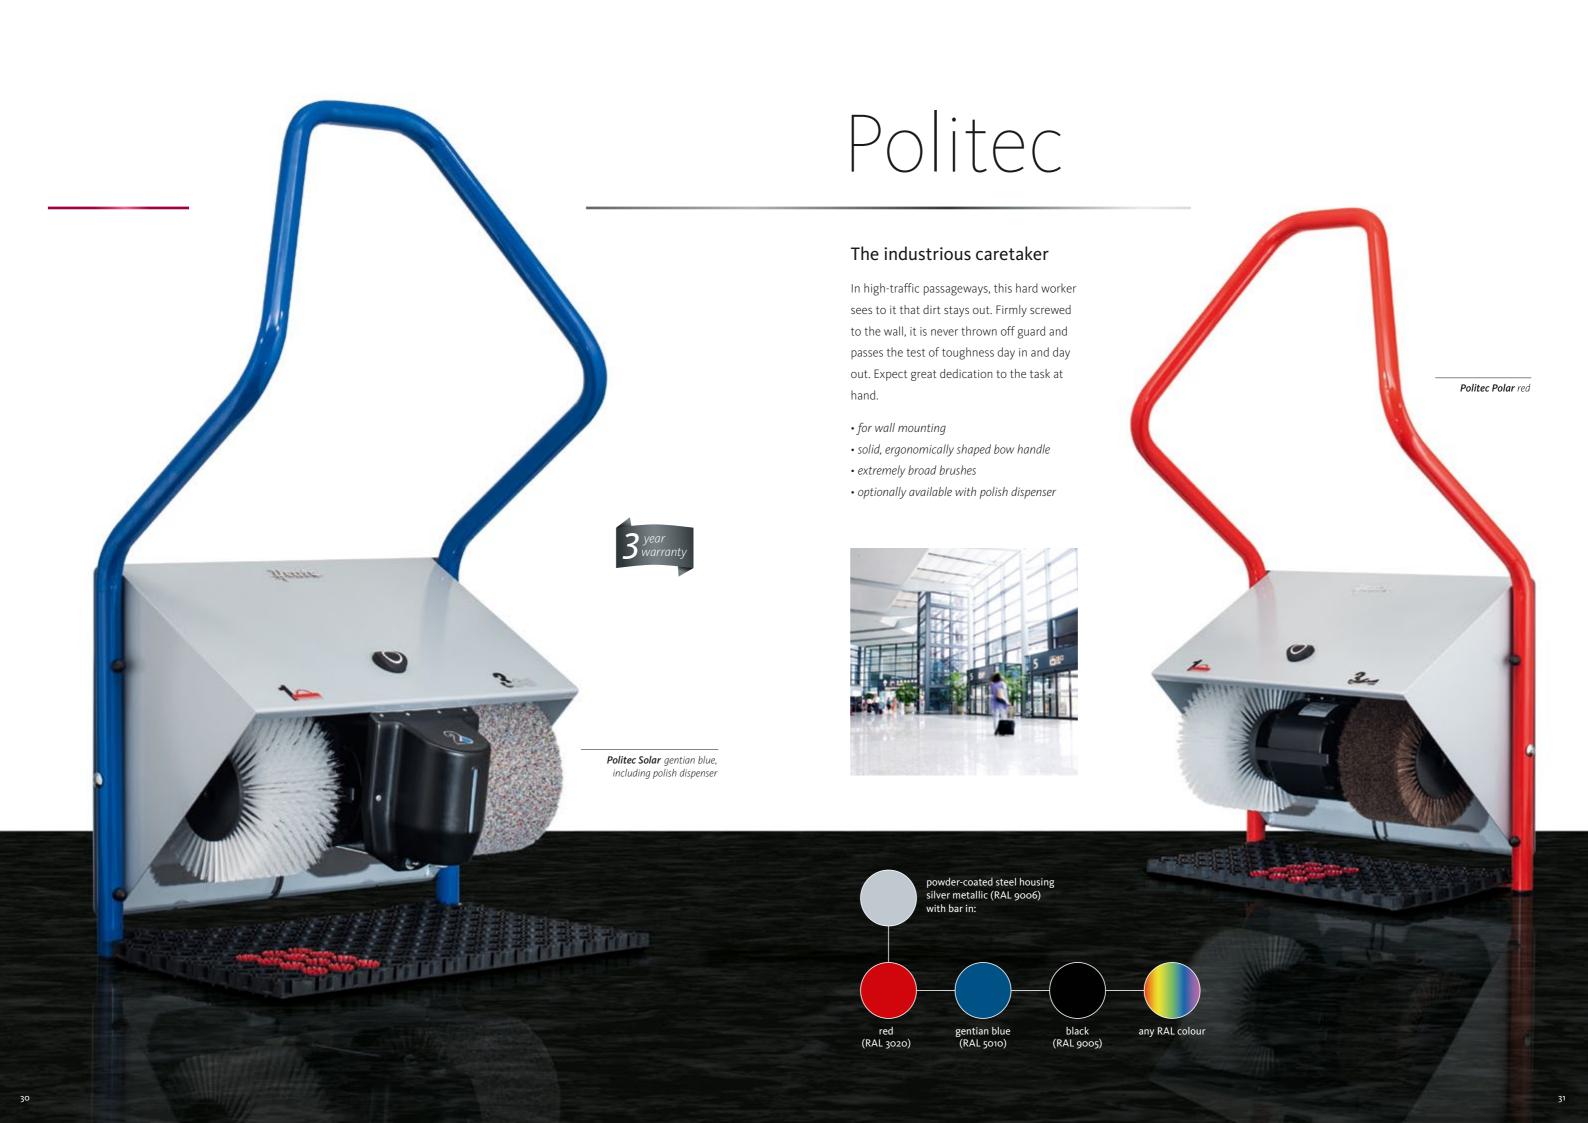

some relief in your day-to-day business.

• with bar for added comfort

• can be coated in any RAL colour

The shoe shine machine with the ergonomic handle is simply indispensable in the office. When hustle and bustle threaten to throw things out of joint, it is there to offer a firm grip. Hold on, inhale, exhale – and everything is back on track. Treat yourself to

### Cosmo

### The perfect butler

This shoe shine machine is at your service and at home wherever cleanliness lives. Its organic form is never offensive, and in a colour perfectly tailored to the furnishings, it fits in with any surroundings. But it can also be proudly displayed as an unconventional piece of inventory. Install a little luxury of your own.

- compact dimensions with high stability
- can be coated in any RAL colour

silver (RAL 9006)

white (RAL 9016)

blue (RAL 5013)